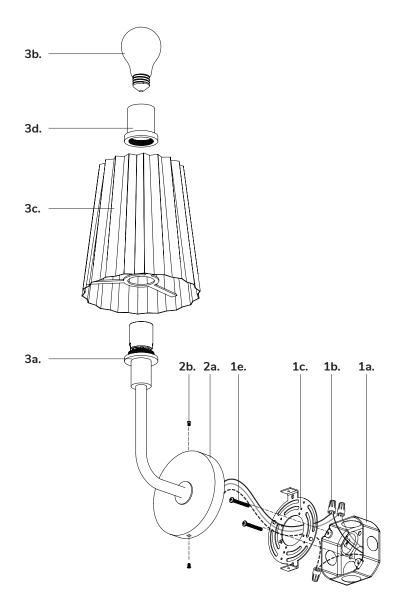

### Step 1

Remove fixture from its original package.

Separate mounting plate (1c) from canopy (2a) by removing canopy screws (2b).

### Step 3

Attach mounting plate (1c) to electrical junction box (1a) using junction box screws provided (1e) in hardware package.

### Step 4

Make proper electrical connections (black to hot "L", white to neutral "N", ground to "GND") with wire nuts (1b) provided in hardware

### Step 5

Attach canopy (2a) to mounting plate (1c) with canopy screws (2b).

Attach shade (3c) to fixture (3a) and secure with shade connector (3d). Install the recommended lamp (3b) (not provided) (referred on the socket label for maximum wattage and type) to fixture socket.